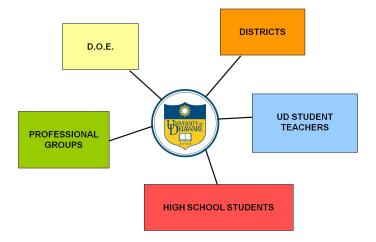

# **OUR MISSION:**

Established by the University of Delaware, the Southern Delaware Professional Development Center is dedicated to providing school districts and current/future educators with resources and support needed to create learning environments that will allow students to meet or exceed the Delaware State Standards and become world-class citizens ready to interact in the interdependent world of the twenty first century.

Through developing partnerships with educational communities, the SDPDC will supply the tools, training, support and inspiration needed for children to realize their fullest potential.

These partnerships will value one another's ideas and opinions and work together to ensure that each individual educational community's goals are met.